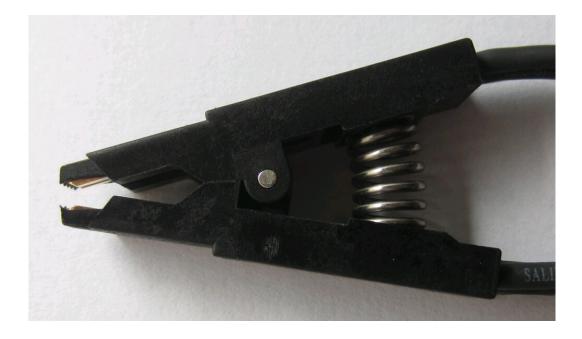

## OP8 finished clamp material list:

- 1 > SOP8 a test
- 2 > SOP16 a double transfer board
- 3 > 4 pin two row needle
- 4 > 8 12 copper 20 cm dupont thread
- 5 > 15 cm long heat shrinkable casing

When encountered with the function of the protected programmer, clamp under the normal voltage is read out, then need to add a 3.3 V voltage, the method is: clip clamp chip, chip with 8 feet corresponds to the needle with a voltage of 3.3 V.Generally 3.3 V power supply has two lines, then the VCC to keep clip, another thread directly grounded.