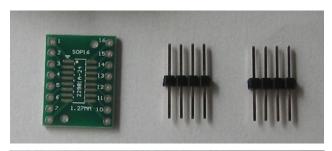

## Describe

- 1. Chip Lead Spacing:1.27mm
- 2. Upper contacts are .025" sq. pins, spaced at .100". Pins are perfect for sq. pin receptacles, wire -wrap or jumper leads.
- 3. Gold plated lower contacts
- 4. Supports 150 mil SOP8 chips