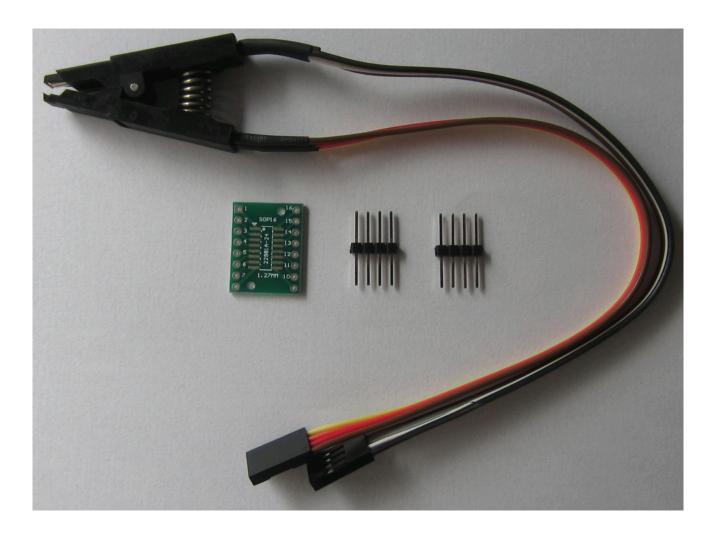

## OP8 finished clamp material list:

- 1 > SOP8 a test
- 2 > SOP16 a double transfer board
- 3 > 4 pin two row needle
- 4 > 8 12 copper 20 cm dupont thread
- 5 > 15 cm long heat shrinkable casing

When encountered with the function of the protected programmer, clamp under the normal voltage is read out, then need to add a 3.3 V voltage, the method is: clip clamp chip, chip with 8 feet corresponds to the needle with a voltage of 3.3 V.Generally 3.3 V power supply has two lines, then the VCC to keep clip, another thread directly grounded.